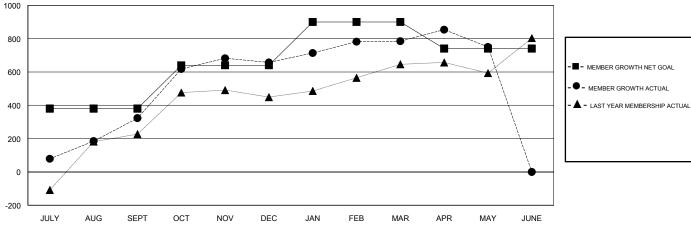

### GOALS AND ACTUAL MEMBERS CUMULATIVE

166 CLUBS OF 195 ADDED 1 OR MORE

| MAY JU                                | NE                |        |  |  |
|---------------------------------------|-------------------|--------|--|--|
| GENDE                                 | R DISTRIBUTION    |        |  |  |
| MALE                                  | 7,983 (92         | 2.31%) |  |  |
| FEMALE                                | 665 (7.69         | 9%)    |  |  |
| Women Percentage Fiscal Year Goal: 2% |                   |        |  |  |
| TOTAL FAMI                            | LY UNIT MEMBERS   | 830    |  |  |
| TOTAL FAMI                            | LI ONII WILWIDERS | 030    |  |  |