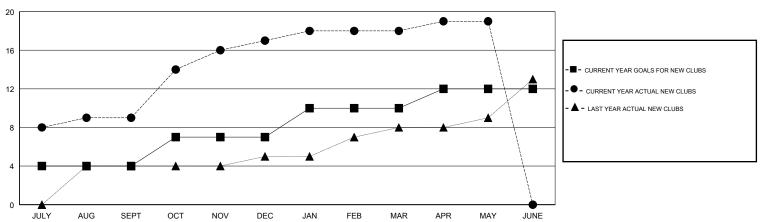

| 4             | 9         | 0             | JULY/AUG/SEPT         | 380                       | 611                     | 267                                          |
| OCT/NOV/DEC           | 3             | 8         | 2             | OCT/NOV/DEC           | 260                       | 490                     | 151                                          |
| JAN/FEB/MAR           | 3             | 1         | 0             | JAN/FEB/MAR           | 260                       | 216                     | 83                                           |
| APR/MAY/JUNE          | 2             | 1         | 0             | APR/MAY/JUNE          | -160                      | 159                     | 192                                          |

### GOALS AND ACTUAL NEW CLUBS CUMULATIVE



### GOALS AND ACTUAL MEMBERS CUMULATIVE



166 CLUBS OF 195 ADDED 1 OR MORE

| MAY JU                                | NE                |        |  |  |
|---------------------------------------|-------------------|--------|--|--|
| GENDE                                 | R DISTRIBUTION    |        |  |  |
| MALE                                  | 7,983 (92         | 2.31%) |  |  |
| FEMALE                                | 665 (7.69         | 9%)    |  |  |
| Women Percentage Fiscal Year Goal: 2% |                   |        |  |  |
| TOTAL FAMI                            | LY UNIT MEMBERS   | 830    |  |  |
| TOTAL FAMI                            | LI ONII WILWIDERS | 030    |  |  |

| DROPPED CLUBS: 2 |     |
|------------------|-----|
| DROPPED MEMBERS  |     |
| DECEASED         | 25